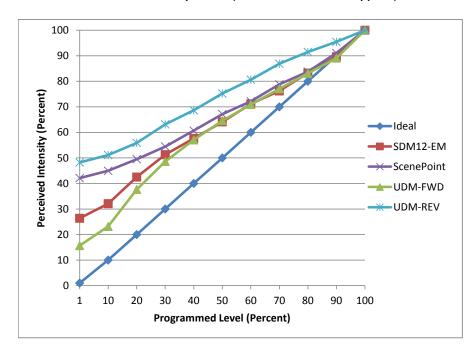

Manufacturer Liteline

Model G4-GU10LED7W-30K-ES

DescriptionGU10 lampDriverIntegrated

Nominal Power (W) 7

**Dimming Control** Forward and Reverse

**Product Range** 

**Test Date** 5/10/2016

| Dimmer Tested Against:              | SDM12-EM | ScenePoint | UDM-FWD | UDM-REV |
|-------------------------------------|----------|------------|---------|---------|
| Pass/Fail                           | Pass     | Pass       | Pass    | Pass    |
| Best-Fit Power Profile:             |          |            |         |         |
| Minimum ON                          | 3        | 7          | 2       | 7       |
| Maximum ON                          | 94       | 94         | 95      | 59      |
| Adjust                              | 100      | 100        | 100     | 100     |
| Light Output Range (vs. non-dimmed) |          |            |         |         |
| Maximum (Perceived)                 | 95.1%    | 95.0%      | 95.4%   | 95.8%   |
| Minimum (Perceived)                 | 25.1%    | 40.0%      | 14.9%   | 46.2%   |
| Minimum (Measured)                  | 6.3%     | 16.0%      | 2.2%    | 21.3%   |

## **Linearity Curves (Best-fit Power Profile Applied):**